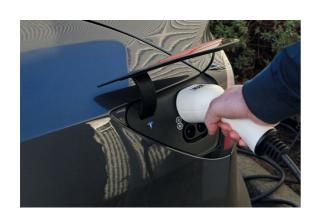

## EV Charging Cable - Type 2 Female to Commando Plug

A portable mains charger for use on any EV (Electric Vehicle) and PHEV (Plug-in Hybrid Electric Vehicle) that uses a Type 2 connector. Suitable for use with a 16A three phase workshop power supply, with a maximum power output 11kW. Supplied in a zip-up carry-case so that it can be kept safely and tidily in the vehicle when not in use.