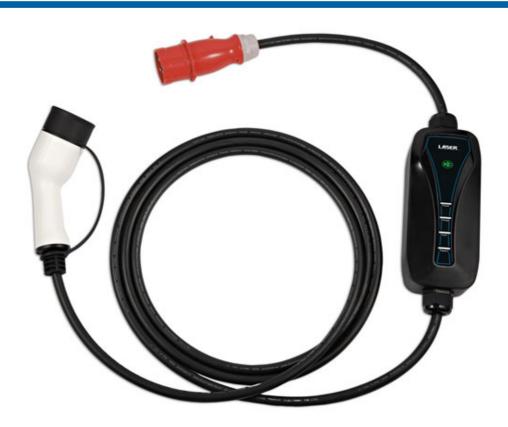

## EV Charging Cable - Type 2 Female to Commando Plug

A portable mains charger for use on any EV (Electric Vehicle) and PHEV (Plug-in Hybrid Electric Vehicle) that uses a Type 2 connector. Suitable for use with a 16A three phase workshop power supply, with a maximum power output 11kW. Supplied in a zip-up carry-case so that it can be kept safely and tidily in the vehicle when not in use.

## **Additional Information**

- 5m long BEV/PHEV charging cable with controller, featuring a Type 2 vehicle plug (female) to 16 amp three phase Commando plug (red) for workshop charging, complete with carry bag.
- Three phase voltage up to 415V AC, for rapid charging up to 11kW.
- Tested to 2,500V DC. Operating temperature: -30C to +50C. Connectors made from durable polycarbonate with copper alloy contacts.
- Applications include: Audi, BMW, Hyundai, Jaguar, Kia, Lucid Air, Mercedes, MINI, Nissan Leaf (2018), Porsche, Range Rover P400e, Renault, Smart, Tesla, Toyota, Volkswagen, Volvo.
- IP55 rated, IEC, UL, TUV, CE & UKCA compliant. EV Charger with a Type 2 to 32A three phase Commando plug (red) also available, please see Part No. 8624.